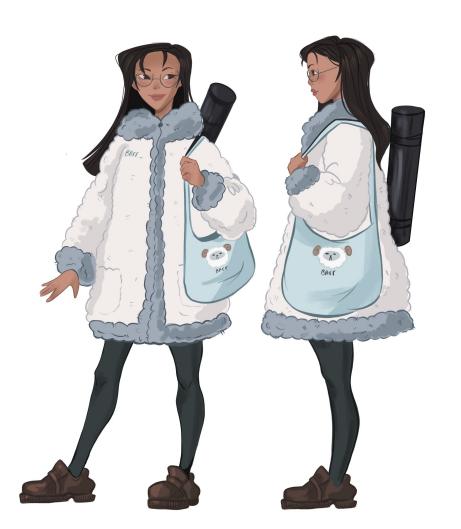

## Character design Final piece

I chose winter as my theme because when I think of winter I think of quiet and stillness, I also think of loneliness and how it can be a good thing, my character is a artist who's only concentration is to get better and explore her new environment which is a place that's snows heavy during winter and because of this people stay home. This is the reason it's her favourite season, not many people about, being able to wear warm clothes and the fresh cold air that appears thick after every exhale. Painting outdoors is also a favourite. To begin my character design I began by doodling some ideas I had and took inspiration from Pinterest. I then redrew my character in lots of different ways till I was happy with the outcome. My initial Idea was to create a warm toned character to communicate a calm person however it was giving me a Autumn vibe rather than winter so I decided to change her design to lighter tones.

I'm really happy with how it turned out however if I was to do it again I think I would try and add something that makes the character unique.